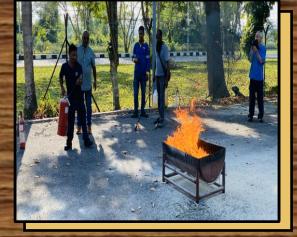

Type of fire extinguisher

- Co2 and ABC Powder
- What situation of fire use what type of fire extinguisher.
- 3) Knowing the wind direction before using a fire extinguisher

## Instructor Briefing

What are the main causes of fire?

How to use a fire extinguisher.

How to target the fire point.

How to use a fire hose.

### **Employee Training Session**