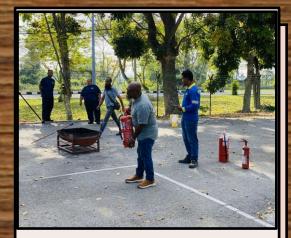

Type of fire extinguisher

- Co2 and ABC Powder
- What situation of fire use what type of fire extinguisher.
- 3) Knowing the wind direction before using a fire extinguisher

## Instructor Briefing

What are the main causes of fire?

How to use a fire extinguisher.

How to target the fire point.

How to use a fire hose.