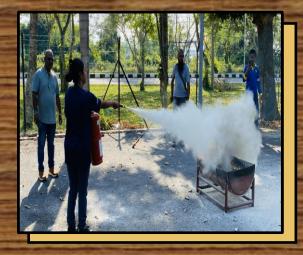

Type of fire extinguisher

- Co2 and ABC Powder
- What situation of fire use what type of fire extinguisher.
- 3) Knowing the wind direction before using a fire extinguisher

## Instructor Briefing

What are the main causes of fire?

How to use a fire extinguisher.

How to target the fire point.

How to use a fire hose.

### **Employee Training Session**