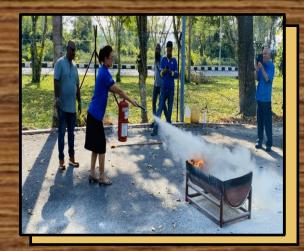

Type of fire extinguisher

- Co2 and ABC Powder
- What situation of fire use what type of fire extinguisher.
- 3) Knowing the wind direction before using a fire extinguisher

## Instructor Briefing

What are the main causes of fire?

How to use a fire extinguisher.

How to target the fire point.

How to use a fire hose.

### **Employee Training Session**