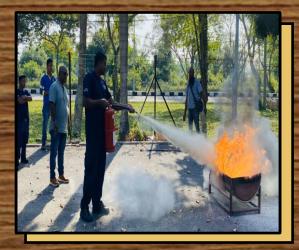

Type of fire extinguisher

- Co2 and ABC Powder
- What situation of fire use what type of fire extinguisher.
- 3) Knowing the wind direction before using a fire extinguisher

## Instructor Briefing

What are the main causes of fire?

How to use a fire extinguisher.

How to target the fire point.

How to use a fire hose.

### **Employee Training Session**