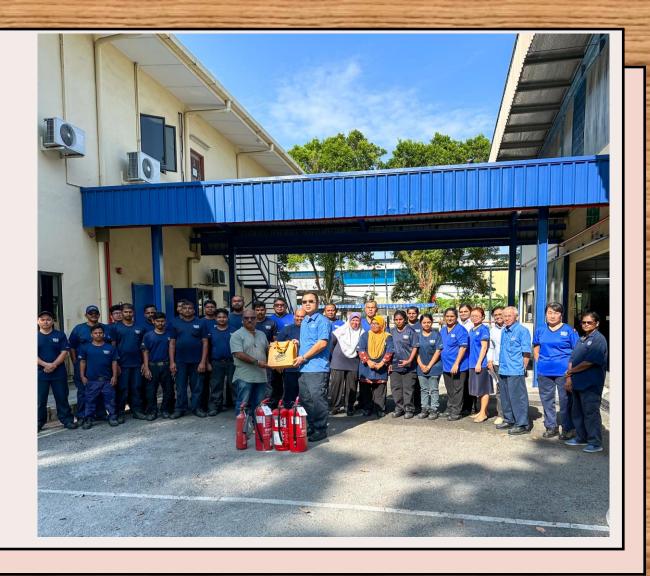

fire routine procedures. This training also help to develop emergency response plans that will meet the specific needs of the business.

Fire Drill Instructor: Mr.Dass



### Areas of focus

Factory

- 1) To familiarize employees with emergency procedures and the location of assembly point.
- 2) Warning signals include announcements or a fire alarm.
- 3) Safe operating of fire extinguishers.

Type of fire extinguisher

- Co2 and ABC Powder
- What situation of fire use what type of fire extinguisher.
- 3) Knowing the wind direction before using a fire extinguisher





## Instructor Briefing



What are the main causes of fire?



How to use a fire extinguisher.



How to target the fire point.



How to use a fire hose.



### **Employee Training Session**



















# Thank you