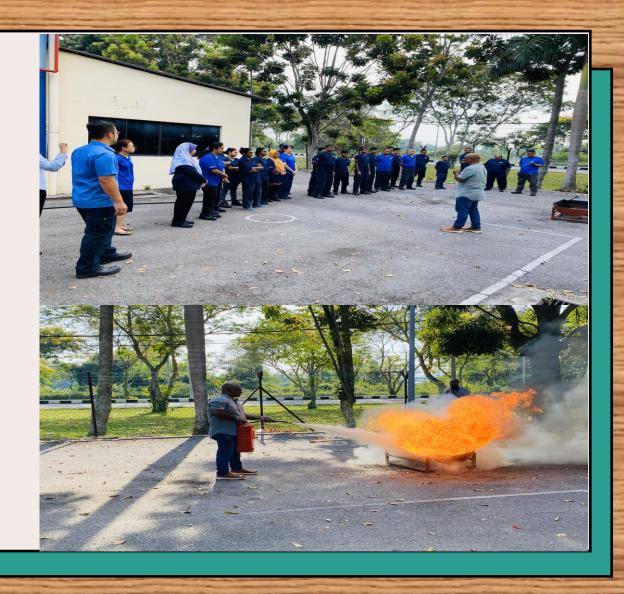

### Areas of focus

Factory

- 1) To familiarize employees with emergency procedures and the location of assembly point.
- 2) Warning signals include announcements or a fire alarm.
- 3) Safe operating of fire extinguishers.

Type of fire extinguisher

- Co2 and ABC Powder
- What situation of fire use what type of fire extinguisher.
- 3) Knowing the wind direction before using a fire extinguisher

### **Employee Training Session**