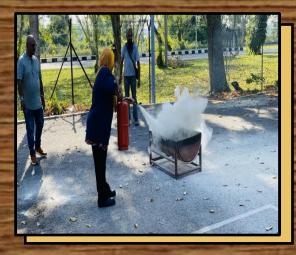

Type of fire extinguisher

- Co2 and ABC Powder
- What situation of fire use what type of fire extinguisher.
- 3) Knowing the wind direction before using a fire extinguisher

## Instructor Briefing

What are the main causes of fire?

How to use a fire extinguisher.

How to target the fire point.

How to use a fire hose.

### **Employee Training Session**