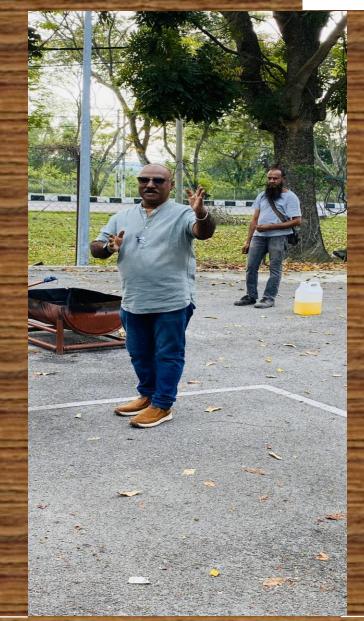

Fire Drill Instructor: Mr.Dass

## Instructor Briefing

What are the main causes of fire?

How to use a fire extinguisher.

How to target the fire point.

How to use a fire hose.