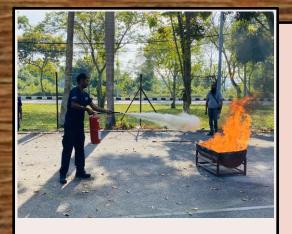

## Instructor Briefing

What are the main causes of fire?

How to use a fire extinguisher.

How to target the fire point.

How to use a fire hose.