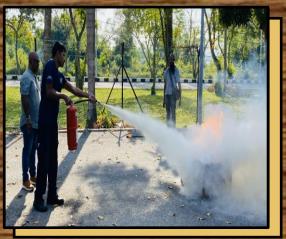

Type of fire extinguisher

- Co2 and ABC Powder
- What situation of fire use what type of fire extinguisher.
- 3) Knowing the wind direction before using a fire extinguisher

## Instructor Briefing

What are the main causes of fire?

How to use a fire extinguisher.

How to target the fire point.

How to use a fire hose.

### **Employee Training Session**