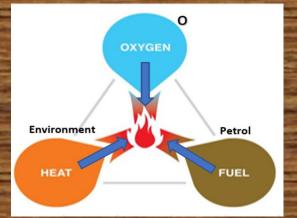

## Instructor Briefing

What are the main causes of fire?

How to use a fire extinguisher.

How to target the fire point.

How to use a fire hose.