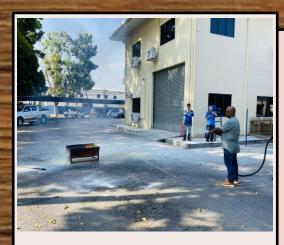

## Instructor Briefing

What are the main causes of fire?

How to use a fire extinguisher.

How to target the fire point.

How to use a fire hose.