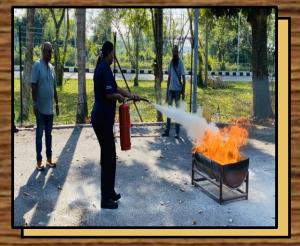

Type of fire extinguisher

- Co2 and ABC Powder
- What situation of fire use what type of fire extinguisher.
- 3) Knowing the wind direction before using a fire extinguisher

## Instructor Briefing

What are the main causes of fire?

How to use a fire extinguisher.

How to target the fire point.

How to use a fire hose.

### **Employee Training Session**