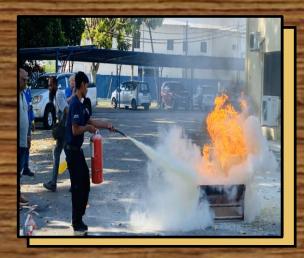

Type of fire extinguisher

- Co2 and ABC Powder
- What situation of fire use what type of fire extinguisher.
- 3) Knowing the wind direction before using a fire extinguisher

## Instructor Briefing

What are the main causes of fire?

How to use a fire extinguisher.

How to target the fire point.

How to use a fire hose.

### **Employee Training Session**