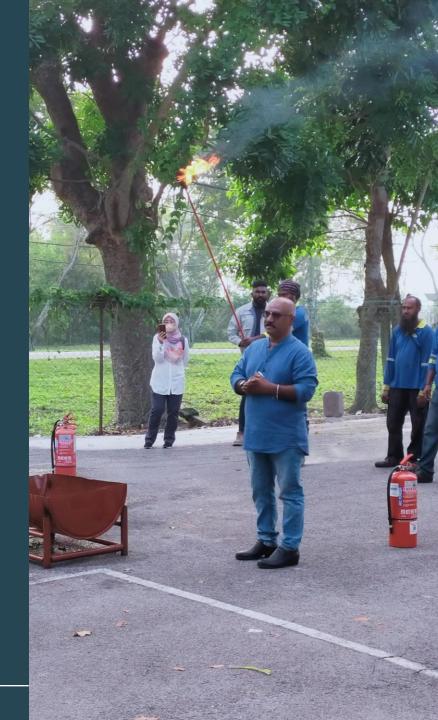

## Instructor Briefing

What are the main causes of fire?

How to use a fire extinguisher.

How to target the fire point.

How to use a fire hose.

Type of fire extinguisher

- Co2 and ABC Powder
- What situation of fire use what type of fire extinguisher.
- Knowing the wind direction before using a fire extinguisher

Fire Drill WMISB