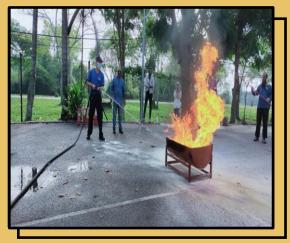

## Instructor Briefing

What are the main causes of fire?

How to use a fire extinguisher.

How to target the fire point.

How to use a fire hose.

Type of fire extinguisher

- Co2 and ABC Powder
- What situation of fire use what type of fire extinguisher.
- Knowing the wind direction before using a fire extinguisher

Fire Drill WMISB