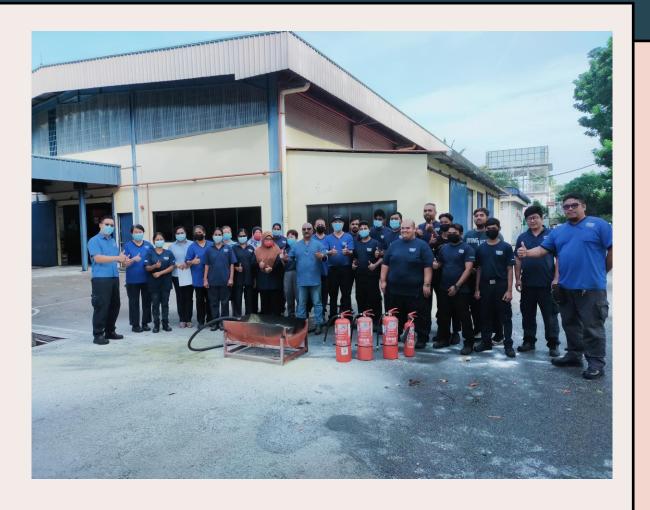

## Employee Training Session

#### Areas of focus

Factory

- 1) To familiarize employees with emergency procedures and the location of assembly point.
- 2) Warning signals include announcements or a fire alarm.

3) Safe operating of fire extinguishers.