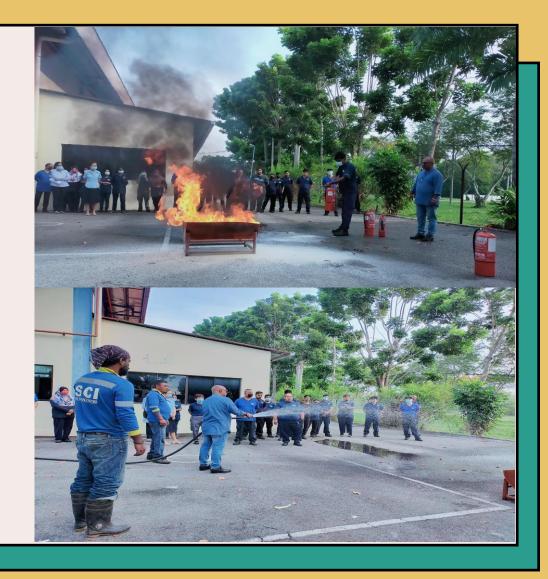

## Instructor Briefing

What are the main causes of fire?

How to use a fire extinguisher.

How to target the fire point.

How to use a fire hose.

#### Areas of focus

Factory

- 1) To familiarize employees with emergency procedures and the location of assembly point.
- 2) Warning signals include announcements or a fire alarm.

3) Safe operating of fire extinguishers.

Type of fire extinguisher

- Co2 and ABC Powder
- What situation of fire use what type of fire extinguisher.
- Knowing the wind direction before using a fire extinguisher

Fire Drill WMISB