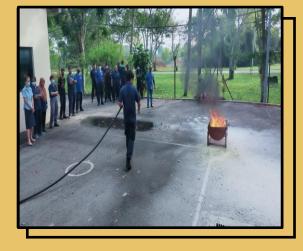

## Instructor Briefing

What are the main causes of fire?

How to use a fire extinguisher.

How to target the fire point.

How to use a fire hose.

Type of fire extinguisher

- Co2 and ABC Powder
- What situation of fire use what type of fire extinguisher.
- Knowing the wind direction before using a fire extinguisher

Fire Drill WMISB