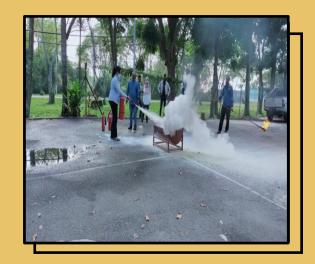

## Instructor Briefing

What are the main causes of fire?

How to use a fire extinguisher.

How to target the fire point.

How to use a fire hose.

Type of fire extinguisher

- Co2 and ABC Powder
- What situation of fire use what type of fire extinguisher.
- Knowing the wind direction before using a fire extinguisher

Fire Drill WMISB