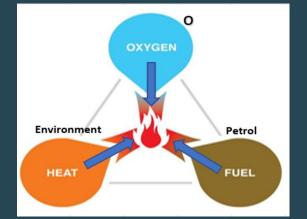

## Instructor Briefing

What are the main causes of fire?

How to use a fire extinguisher.

How to target the fire point.

How to use a fire hose.