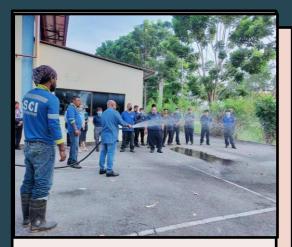

## Instructor Briefing

What are the main causes of fire?

How to use a fire extinguisher.

How to target the fire point.

How to use a fire hose.