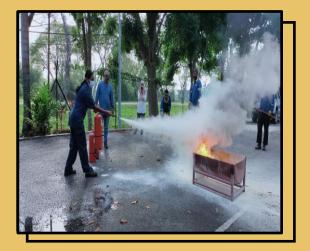

## Instructor Briefing

What are the main causes of fire?

How to use a fire extinguisher.

How to target the fire point.

How to use a fire hose.

Type of fire extinguisher

- Co2 and ABC Powder
- What situation of fire use what type of fire extinguisher.
- Knowing the wind direction before using a fire extinguisher

Fire Drill WMISB