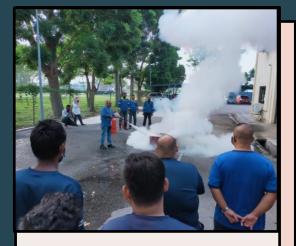

## Instructor Briefing

What are the main causes of fire?

How to use a fire extinguisher.

How to target the fire point.

How to use a fire hose.

Type of fire extinguisher

- Co2 and ABC Powder
- What situation of fire use what type of fire extinguisher.
- Knowing the wind direction before using a fire extinguisher

Fire Drill WMISB