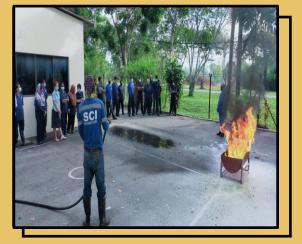

## Instructor Briefing

What are the main causes of fire?

How to use a fire extinguisher.

How to target the fire point.

How to use a fire hose.

Type of fire extinguisher

- Co2 and ABC Powder
- What situation of fire use what type of fire extinguisher.
- Knowing the wind direction before using a fire extinguisher

Fire Drill WMISB