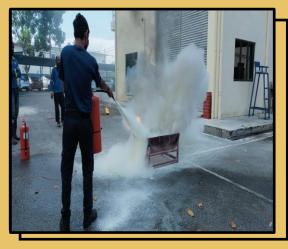

## Instructor Briefing

What are the main causes of fire?

How to use a fire extinguisher.

How to target the fire point.

How to use a fire hose.

#### Areas of focus

Factory

- 1) To familiarize employees with emergency procedures and the location of assembly point.
- 2) Warning signals include announcements or a fire alarm.

3) Safe operating of fire extinguishers.

Type of fire extinguisher

- Co2 and ABC Powder
- What situation of fire use what type of fire extinguisher.
- Knowing the wind direction before using a fire extinguisher

Fire Drill WMISB