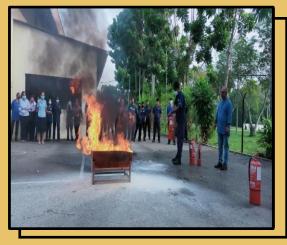

## Instructor Briefing

What are the main causes of fire?

How to use a fire extinguisher.

How to target the fire point.

How to use a fire hose.

Type of fire extinguisher

- Co2 and ABC Powder
- What situation of fire use what type of fire extinguisher.
- Knowing the wind direction before using a fire extinguisher

Fire Drill WMISB