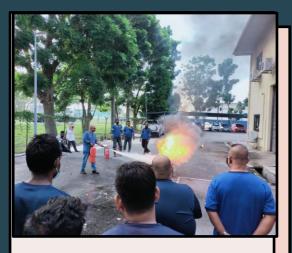

## Instructor Briefing

What are the main causes of fire?

How to use a fire extinguisher.

How to target the fire point.

How to use a fire hose.

Type of fire extinguisher

- Co2 and ABC Powder
- What situation of fire use what type of fire extinguisher.
- Knowing the wind direction before using a fire extinguisher

Fire Drill WMISB