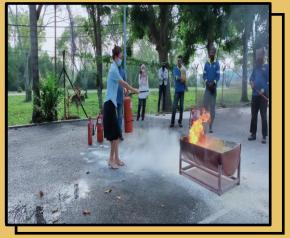

## Instructor Briefing

What are the main causes of fire?

How to use a fire extinguisher.

How to target the fire point.

How to use a fire hose.

Type of fire extinguisher

- Co2 and ABC Powder
- What situation of fire use what type of fire extinguisher.
- Knowing the wind direction before using a fire extinguisher

Fire Drill WMISB